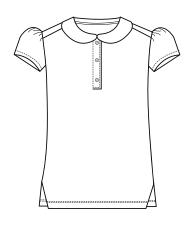

**Black Dress Socks** (Worn with Pants)

3-Pack \$10.95

Girls, Grade 1st - 3rd

Shop In-Store or Online April 23 - April 29 and Receive 10% Off

Youth \$23.50

4 - 16 \$46.50 Half Sizes \$48.50

White Peter Pan Polo with Bayshore Logo on Left Chest

## Girls, Grade 4th - 6th

**Shop In-Store or Online** April 23 - April 29 and Receive 10% Off

S/S Youth \$23.50 S/S Adult \$26.50 L/S Youth \$25.50 L/S Adult \$28.50

Navy Pique Polo with Bayshore Logo on Left Chest