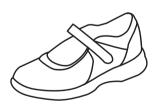

## Girls, PreK - Kindergarten

**Shop In-Store or Online** April 23 - April 29 and Receive 10% Off



Plaid 1B Dress with Bayshore Logo

BCS



**Navy Bloomers** or Biker Shorts (Biker shorts not sold at Zoghby's)

White Mary Jane Velcro Shoe



Youth \$64.00

White Ankle Sock



3-Pack \$10.95

## Boys, PreK & Kindergarten Shop In-Store or Online

April 23 - April 29 and Receive 10% Off

Youth Adult

\$26.50 \$29.50

Grey Performance Polo with Bayshore Logo on Left Chest



All Elastic Navy Shorts and Pants



**Shorts** \$19.50



\$22.50

Grey Tennis Shoes with White or Grey Accents Only



Youth

\$44.50

Shoes are not required to be purchased at Zoghby's

White Ankle Sock (Worn with Shorts)



3-Pack \$10.95

**Black Dress Socks** (Worn with Pants)



3-Pack \$10.95

Girls, Grade 1st - 3rd

Shop In-Store or Online April 23 - April 29 and Receive 10% Off



Youth \$23.50



4 - 16 \$46.50 Half Sizes \$48.50



White Peter Pan Polo with Bayshore Logo on Left Chest



907 Skort, Plaid 1B

Grey Tennis Shoes with White or Grey A