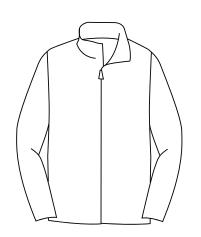

10.95

Required for Chapel

Black Loafer



Youth \$76.00 Adult \$88.00

Students are also required to have Grey
Tennis Shoes with White or Grey Accents Only
Shoes are not required to be purchased

at Zoghby's

#### **OUTERWEAR**

## Girls and Boys, All Grades

Outerwear may be embroidered with student's name or initials centered on the top back of the garment.

Embroidery must match color of garment and be in "Goudy Bold" font.

Name format may be Initials, Last Name, or First Initial and Last Name.

## Students may wear any Navy outerwear sold by Zoghby's



Navy or Grey Sweatshirt with Bayshore Logo on Left Chest





Navy V-Neck Cardigan with Bayshore Logo on Left Chest





Navy Fleece with Bayshore Logo on Left Chest



\$45.50

\$47.50

Youth

Adult

Youth

Adult

\$44.50

\$48.50



Navy Soft-Shell 317 Jacket with Bayshore Logo on Left Chest



# SPIRITWEAR Girls and Boys, All Grades

Shop In-Store or Online April 23 - April 29 and Receive 10% Off

Additional spiritwear items sold from marketing and athletics may be worn on spirit dress days.

#### MAY BE WORN EVERYDAY AS UNIFORM ITEMS



AS - AXL \$48.50 2XL \$50.50 3XL \$52.50

Columbia Navy Fleece Vest with Bayshore Logo



Youth \$33.50 Adult \$37.50

Grey 1/2 Zip Pullover with Bayshore Logo on Left Chest