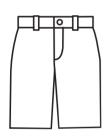

## Boys, PreK & Kindergarten Shop In-Store or Online

April 23 - April 29 and Receive 10% Off

Youth Adult

\$26.50 \$29.50

Grey Performance Polo with Bayshore Logo on Left Chest

All Elastic Navy Shorts and Pants

#### Navy Performance Shorts and Pants

| 4 - 7      | \$24.50 | 4 - 7      | \$31.50 |
|------------|---------|------------|---------|
| 8 - 16     | \$27.50 | 8 - 16     | \$34.50 |
| Husky      | \$30.50 | Husky      | \$38.50 |
| Prep       | \$30.50 | Prep       | \$40.50 |
| Mens 31-38 | \$32.50 | Mens 31-38 | \$40.50 |