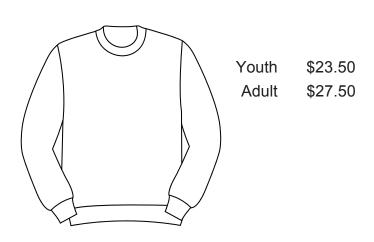

## Students may wear any Navy outerwear sold by Zoghby's

Navy or Grey Sweatshirt with Bayshore Logo on Left Chest

Navy V-Neck Cardigan with Bayshore Logo on Left Chest

Navy Fleece with Bayshore Logo on Left Chest

\$45.50

\$47.50

Youth

Adult

Youth

Adult

\$44.50

\$48.50