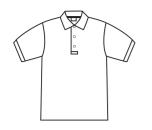

## Boys, PreK & Kindergarten Shop In-Store or Online

April 23 - April 29 and Receive 10% Off

Youth Adult

\$26.50 \$29.50

Grey Performance Polo with Bayshore Logo on Left Chest

All Elastic Navy Shorts and Pants