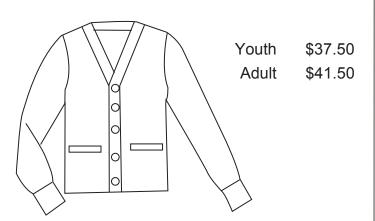

## Students may wear any Navy outerwear sold by Zoghby's

Navy or Grey Sweatshirt with Bayshore Logo on Left Chest

Navy V-Neck Cardigan with Bayshore Logo on Left Chest

Navy Fleece with Bayshore Logo on Left Chest

\$45.50

\$47.50

Youth

Adult

Youth

Adult

\$44.50

\$48.50