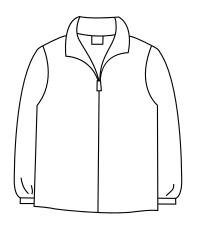

## Students may wear any Navy outerwear sold by Zoghby's

Navy or Grey Sweatshirt with Bayshore Logo on Left Chest

Navy V-Neck Cardigan with Bayshore Logo on Left Chest

Navy Fleece with Bayshore Logo on Left Chest