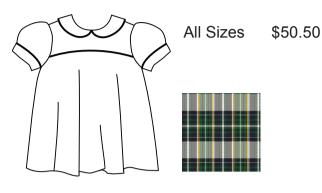

## Girls, PreK - Kindergarten

**Shop In-Store or Online** April 23 - April 29 and Receive 10% Off

Plaid 1B Dress with Bayshore Logo

BCS

**Navy Bloomers** or Biker Shorts (Biker shorts not sold at Zoghby's)