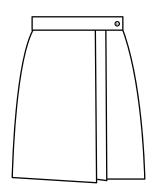

907 Skort, Plaid 1B

Grey Tennis Shoes with White or Grey Accents Only

Youth \$44.50

Shoes are not required to be purchased at Zoghby's

White Ankle Sock

3-Pack \$10.95

Navy Tights or Leggings Only

Tights \$11.50 Leggings \$11.50

3-Pack \$10.95

907 Skort. Plaid 1B

4 - 16 \$46.50 Half Sizes \$48.50

**PE Uniform** 

Lt. Grey T-Shirt with Heat Seal \$15.50 Green Mesh Short with Heat Seal \$18.50 Green Sweat Pant with Heat Seal \$22.50