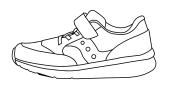

**Shorts** \$19.50

\$22.50

Grey Tennis Shoes with White or Grey Accents Only

Youth

\$44.50

Shoes are not required to be purchased at Zoghby's

White Ankle Sock (Worn with Shorts)

3-Pack \$10.95