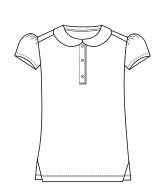

White Peter Pan Polo with Bayshore Logo on Left Chest

Navy/White Saddle Tennis Shoes

All Sizes \$38.50

White Ankle Sock

3-Pack \$9.95

Navy Knee Socks

All Sizes \$4.15 / Pair Navy Knit Short
(To be worn under jumper)

L/S Adult \$24.50

L/S Youth

(Long sleeve female polos are available for order, but are not stocked at Zoghby's locations.)

White Female Polo with Bayshore Logo on Left Chest

Navy/White Saddle Tennis Shoes