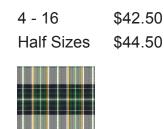

#### May be no shorter than 2" from top of knee cap

4 - 16 \$42.50 Half Sizes \$44.50

All Sizes \$26.50

3/4 Sleeve White Blouse with BCS Logo on Left Collar BCS

Black & Grey Leather or Suede Saddle Shoes

Youth \$79.50 Adult \$84.50 White Ankle Sock OR Black Knee Sock