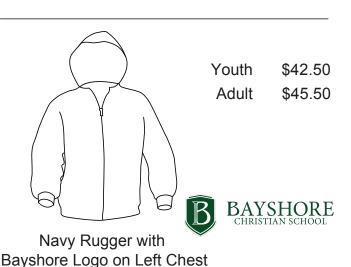

### Girls and Boys, All Grades

Outerwear may be embroidered with student's name or initials centered on the top back of the garment.

Embroidery must match color of garment and be in "Goudy Bold" font.

Name format may be Initials, Last Name, or First Initial and Last Name.

Navy Soft-Shell 317 Jacket with Bayshore Logo on Left Chest

Navy knit hat, navy scarf, navy gloves & navy mittens may be worn in cold weather.

K5-8 girls may wear navy leggings or tights.

9-12 girls may wear black leggings or tights.