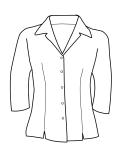

L/S Adult \$24.50

L/S Youth

(Long sleeve female polos are available for order, but are not stocked at Zoghby's locations.)

White Female Polo with Bayshore Logo on Left Chest

Navy/White Saddle Tennis Shoes