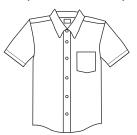

#### Required for Chapel

S/S 4-20 \$19.50 S/S Adult \$22.50 L/S 4-20 \$21.50 L/S Adult \$24.50

White Oxford with BCS Logo on Left Pocket

**BCS** 

#### Required for Chapel

| \$19.50 |
|---------|
| \$22.50 |
| \$21.50 |
| \$24.50 |
|         |

White Oxford with BCS Logo on Left Pocket

BCS

| S/S Youth | \$19.50 |
|-----------|---------|
| S/S Adult | \$22.50 |
| L/S Youth | \$21.50 |
| L/S Adult | \$24.50 |
|           |         |