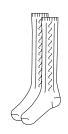

White Ankle Sock

3-Pack \$9.95

Navy Knit Short (To be worn under skirt)

All Sizes \$9.50

Navy Knee Socks

All Sizes \$4.15 / Pair Navy Tights or Leggings

Tights \$9.50 Leggings \$19.50

All Sizes \$4.15 / Pair

Navy Knit Short (To be worn under kilt skirt)

All Sizes \$9.50

Navy Tights or Leggings

**Tights** \$9.50 \$19.50 Leggings

#### May be no shorter than 2" from top of knee cap

4 - 16 \$42.50 Half Sizes \$44.50

All Sizes \$26.50

3/4 Sleeve White Blouse with BCS Logo on Left Collar BCS

Black & Grey Leather or Suede Saddle Shoes

Youth \$79.50 Adult \$84.50 White Ankle Sock OR Black Knee Sock