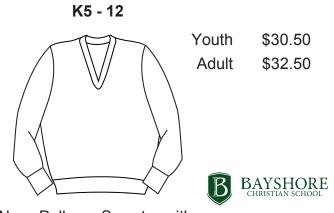

Navy Sweater Vest with Bayshore Logo on Left Chest

Navy Pullover Sweater with Bayshore Logo on Left Chest

Navy V-Neck Cardigan with Bayshore Logo on Left Chest

Grey Pullover Sweater with Bayshore Logo on Left Chest