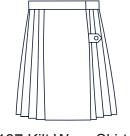

All Sizes \$38.50

Black/White Saddle Shoes

Youth \$79.50 Adult \$84.50 Required for Chapel
May be no shorter than 2" from top of knee cap

4 - 16 \$40.50 Half Sizes \$42.50

137 Kilt Wrap Skirt, Plaid 1B

Lt. Grey T-Shirt with Heat Seal \$12.50 Green Mesh Short with Heat Seal \$14.50 Green Sweat Pant with Heat Seal \$16.50

#### May be no shorter than 2" from top of knee cap

137 Kilt Wrap Skirt, Plaid 1B

4 - 16 \$40.50 Half Sizes \$42.50