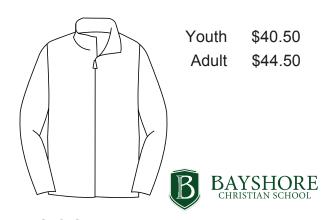

### Girls and Boys, All Grades

Outerwear may be embroidered with student's name or initials centered on the top back of the garment.

Embroidery must match color of garment and be in "Goudy Bold" font.

Name format may be Initials, Last Name, or First Initial and Last Name.

Navy Soft-Shell 317 Jacket with Bayshore Logo on Left Chest

Navy knit hat, navy scarf, navy gloves & navy mittens may be worn in cold weather.

K5-8 girls may wear navy leggings or tights.

9-12 girls may wear black leggings or tights.