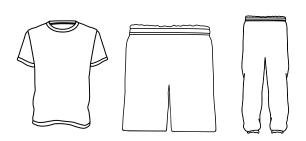

All Sizes \$38.50

Black/White Saddle Shoes

Youth \$79.50 Adult \$84.50 Required for Chapel
May be no shorter than 2" from top of knee cap

4 - 16 \$40.50 Half Sizes \$42.50

137 Kilt Wrap Skirt, Plaid 1B

Lt. Grey T-Shirt with Heat Seal \$12.50 Green Mesh Short with Heat Seal \$14.50 Green Sweat Pant with Heat Seal \$16.50

(Long sleeve female polos are available for order, but are not stocked at Zoghby's locations.)

White Female Polo with Bayshore Logo on Left Chest

Lt. Grey T-Shirt with Heat Seal \$12.50 Green Mesh Short with Heat Seal \$14.50 Green Sweat Pant with Heat Seal \$16.50

#### Required for Chapel

4-20 \$21.50 Adult \$24.50

White Long Sleeve Oxford with BCS Logo on Left Pocket

Lt. Grey T-Shirt with Heat Seal \$12.50 Green Mesh Short with Heat Seal \$14.50 Green Sweat Pant with Heat Seal \$16.50