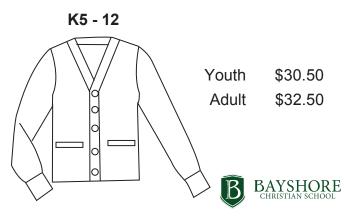

Navy Sweater Vest with Bayshore Logo on Left Chest

Navy Pullover Sweater with Bayshore Logo on Left Chest

Navy V-Neck Cardigan with Bayshore Logo on Left Chest

Grey Pullover Sweater with Bayshore Logo on Left Chest

Bayshore Logo on Left Chest

Grey V-Neck Cardigan with Bayshore Logo on Left Chest