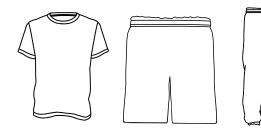

All Sizes \$38.50

Black/White Saddle Shoes

Youth \$79.50 Adult \$84.50 Required for Chapel
May be no shorter than 2" from top of knee cap

4 - 16 \$40.50 Half Sizes \$42.50

137 Kilt Wrap Skirt, Plaid 1B

Lt. Grey T-Shirt with Heat Seal \$12.50 Green Mesh Short with Heat Seal \$14.50 Green Sweat Pant with Heat Seal \$16.50