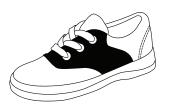

White Peter Pan Polo with Bayshore Logo on Left Chest

Navy/White Saddle Tennis Shoes

All Sizes \$38.50

White Ankle Sock

3-Pack \$9.95

Navy Knee Socks

All Sizes \$4.15 / Pair Navy Knit Short
(To be worn under jumper)

L/S Adult \$24.50

L/S Youth

(Long sleeve female polos are available for order, but are not stocked at Zoghby's locations.)

White Female Polo with Bayshore Logo on Left Chest

Navy/White Saddle Tennis Shoes

All Sizes \$38.50

Black/White Saddle Shoes

Youth \$79.50 Adult \$84.50 Required for Chapel
May be no shorter than 2" from top of knee cap

4 - 16 \$40.50 Half Sizes \$42.50

137 Kilt Wrap Skirt, Plaid 1B

Lt. Grey T-Shirt with Heat Seal \$12.50 Green Mesh Short with Heat Seal \$14.50 Green Sweat Pant with Heat Seal \$16.50