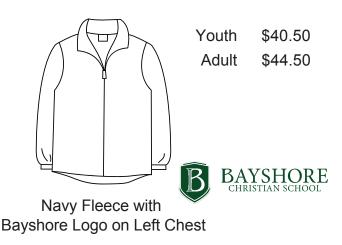

### Girls and Boys, All Grades

Outerwear may be embroidered with student's name or initials centered on the top back of the garment.

Embroidery must match color of garment and be in "Goudy Bold" font.

Name format may be Initials, Last Name, or First Initial and Last Name.

Navy Soft-Shell 317 Jacket with Bayshore Logo on Left Chest

Navy knit hat, navy scarf, navy gloves & navy mittens may be worn in cold weather.

K5-8 girls may wear navy leggings or tights.

9-12 girls may wear black leggings or tights.