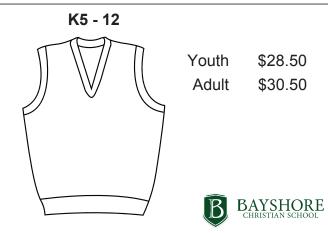

Navy Sweater Vest with Bayshore Logo on Left Chest

Navy Pullover Sweater with Bayshore Logo on Left Chest

Navy V-Neck Cardigan with Bayshore Logo on Left Chest

Grey Pullover Sweater with Bayshore Logo on Left Chest