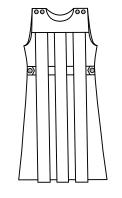

# Required for Chapel May be no shorter than 2" from top of knee cap

4 - 16 Half Sizes \$44.50 \$47.50

178 Tunic Jumper, Plaid 1B