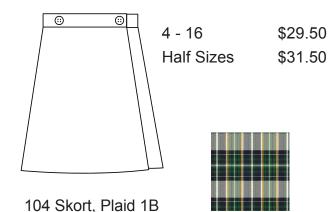

#### May be no shorter than 2" from top of knee cap

137 Kilt Wrap Skirt, Plaid 1B

4 - 16 \$40.50 Half Sizes \$42.50