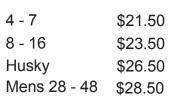

#### Navy Shorts and Pants

| 4 - 7        | \$21.50 | 4 - 7      | \$27.50 |
|--------------|---------|------------|---------|
| 8 - 16       | \$23.50 | 8 - 16     | \$30.50 |
| Husky        | \$26.50 | Husky      | \$34.50 |
| Mens 28 - 48 | \$28.50 | Mens 28-33 | \$36.50 |
|              |         | Mens 34-48 | \$38.50 |