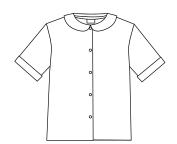

#### May be no shorter than 2" from top of knee cap

Required for Chapel

S/S 4 - 16 \$16.50 S/S Adult \$18.50 L/S 4 - 16 \$18.50

L/S Adult \$20.50

White Peter Pan Blouse with BCS Logo on Collar

**BCS** 

Youth \$19.50