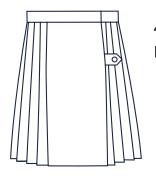

# Required for Chapel May be no shorter than 2" from top of knee cap

4 - 16 Half Sizes \$44.50 \$47.50

178 Tunic Jumper, Plaid 1B

#### May be no shorter than 2" from top of knee cap

137 Kilt Wrap Skirt, Plaid 1B

4 - 16 \$40.50 Half Sizes \$42.50

#### May be no shorter than 2" from top of knee cap

4 - 16 \$42.50 Half Sizes \$44.50

All Sizes \$26.50

3/4 Sleeve White Blouse with BCS Logo on Left Collar BCS

Black & Grey Leather or Suede Saddle Shoes

Youth \$79.50 Adult \$84.50 White Ankle Sock OR Black Knee Sock