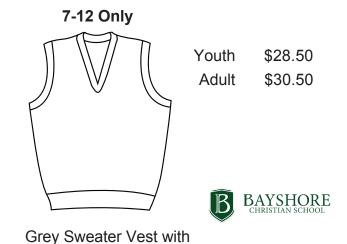

Navy Sweater Vest with Bayshore Logo on Left Chest

Navy Pullover Sweater with Bayshore Logo on Left Chest

Navy V-Neck Cardigan with Bayshore Logo on Left Chest

Grey Pullover Sweater with Bayshore Logo on Left Chest